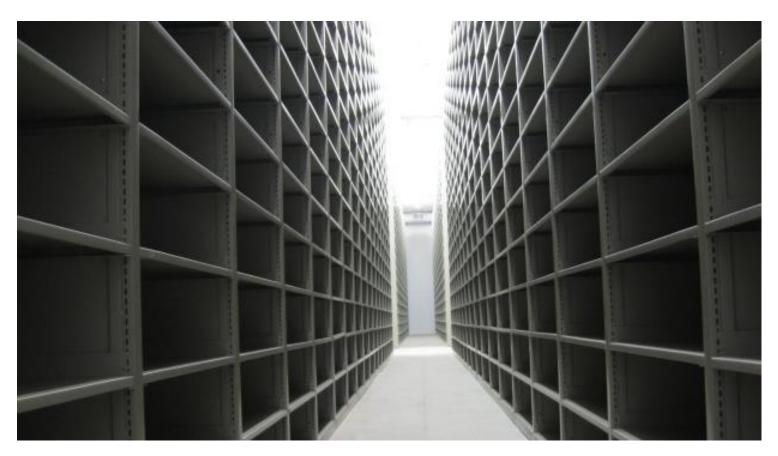

### **HI-BAY Shelving Overview**

#### **Starter-Starter Configuration**

**HI-BAY Shelving** 

- Designed for archival & off-site book depositories
- Up to 800lbs (362kg) shelf capacity (with reinforcements)
- Stationary or installed on mobile carriages
- One-piece welded upright frame assembly
- 2" wide post or 3" wide post frames according to design & structural requirments

- Wide range of configurations, sizes, capacities, and accessories
- No-tool adjustments
- Factory powder coat painted
- Ability to accommodate custom fire suppression application with Montel built-in sprinkler brackets
- NARA 1751 compliant for storing archival records