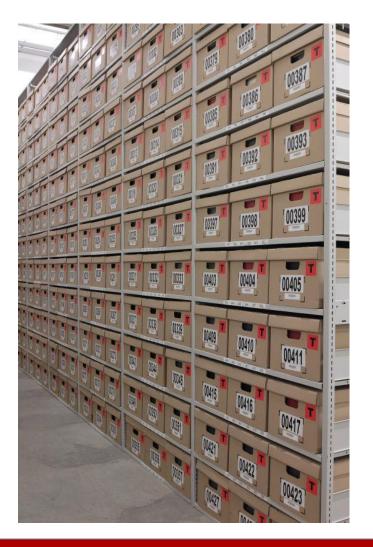

#### **Starter-Starter Configuration**

**HI-BAY Shelving** 

- Designed for archival & off-site book depositories
- Up to 800lbs (362kg) shelf capacity (with reinforcements)
- Stationary or installed on mobile carriages
- One-piece welded upright frame assembly
- 2" wide post or 3" wide post frames according to design & structural requirments

- Wide range of configurations, sizes, capacities, and accessories
- No-tool adjustments
- Factory powder coat painted
- Ability to accommodate custom fire suppression application with Montel built-in sprinkler brackets
- NARA 1751 compliant for storing archival records