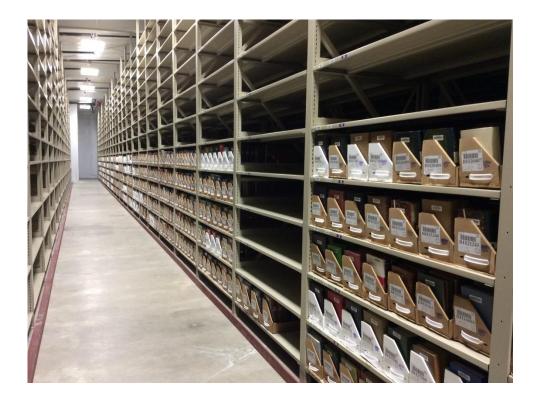

#### **Starter-Starter Configuration**

**HI-BAY Shelving** 

- Designed for archival & off-site book depositories
- Up to 800lbs (362kg) shelf capacity (with reinforcements)
- Stationary or installed on mobile carriages
- One-piece welded upright frame assembly
- 2" wide post or 3" wide post frames according to design & structural requirments

- Wide range of configurations, sizes, capacities, and accessories
- No-tool adjustments
- Factory powder coat painted
- Ability to accommodate custom fire suppression application with Montel built-in sprinkler brackets
- NARA 1751 compliant for storing archival records