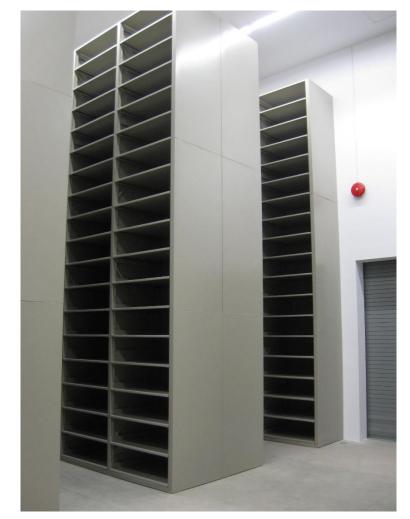

### **HI-BAY Shelving Overview**

#### **Starter-Starter Configuration**

**HI-BAY Shelving** 

- Designed for archival & off-site book depositories
- Up to 800lbs (362kg) shelf capacity (with reinforcements)
- Stationary or installed on mobile carriages
- One-piece welded upright frame assembly
- 2" wide post or 3" wide post frames according to design & structural requirments