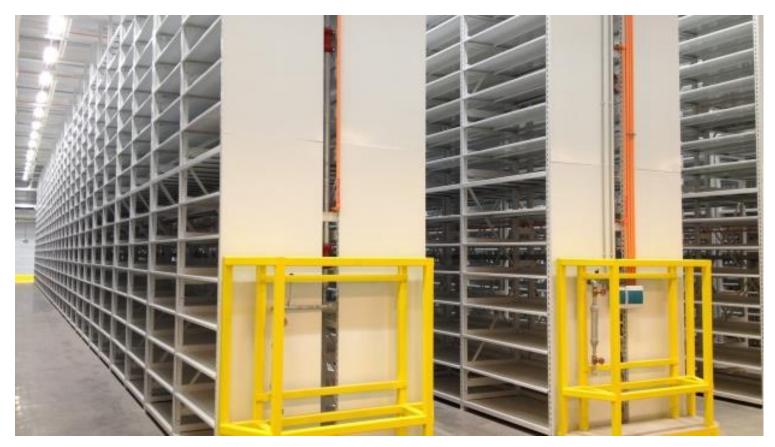

### **HI-BAY Shelving Overview**

#### Starter-Adder Configuration

#### **Starter-Starter Configuration**

**HI-BAY Shelving** 

- Designed for archival & off-site book depositories
- Up to 800lbs (362kg) shelf capacity (with reinforcements)
- Stationary or installed on mobile carriages
- One-piece welded upright frame assembly
- 2" wide post or 3" wide post frames according to design & structural requirments