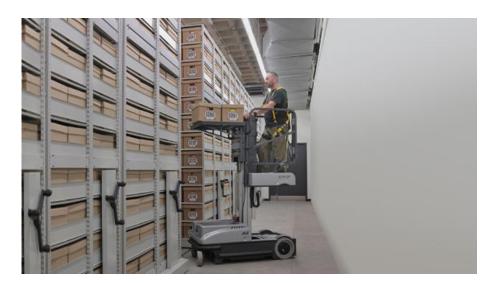

#### **Starter-Starter Configuration**

**HI-BAY Shelving** 

- Designed for archival & off-site book depositories
- Up to 800lbs (362kg) shelf capacity (with reinforcements)
- Stationary or installed on mobile carriages
- One-piece welded upright frame assembly
- 2" wide post or 3" wide post frames according to design & structural requirments

- Wide range of configurations, sizes, capacities, and accessories
- No-tool adjustments
- Factory powder coat painted
- Ability to accommodate custom fire suppression application with Montel built-in sprinkler brackets
- NARA 1751 compliant for storing archival records