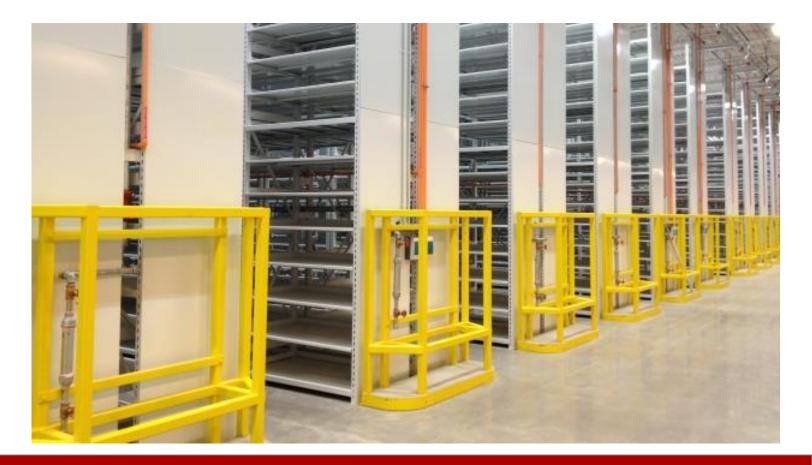

### **HI-BAY Shelving Overview**

#### Starter-Adder Configuration

#### **Starter-Starter Configuration**

**HI-BAY Shelving** 

- Designed for archival & off-site book depositories
- Up to 800lbs (362kg) shelf capacity (with reinforcements)
- Stationary or installed on mobile carriages
- One-piece welded upright frame assembly
- 2" wide post or 3" wide post frames according to design & structural requirments

- Wide range of configurations, sizes, capacities, and accessories
- No-tool adjustments
- Factory powder coat painted
- Ability to accommodate custom fire suppression application with Montel built-in sprinkler brackets
- NARA 1751 compliant for storing archival records