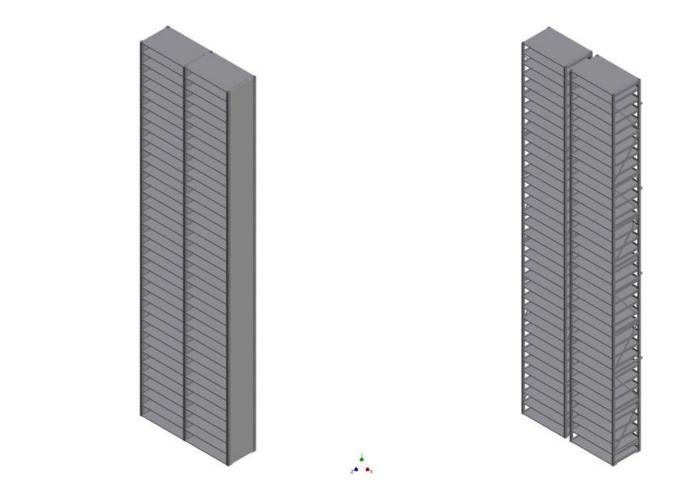

#### Starter-Adder Configuration

#### **Starter-Starter Configuration**

**HI-BAY Shelving** 

- Designed for archival & off-site book depositories
- Up to 800lbs (362kg) shelf capacity (with reinforcements)
- Stationary or installed on mobile carriages
- One-piece welded upright frame assembly
- 2" wide post or 3" wide post frames according to design & structural requirments