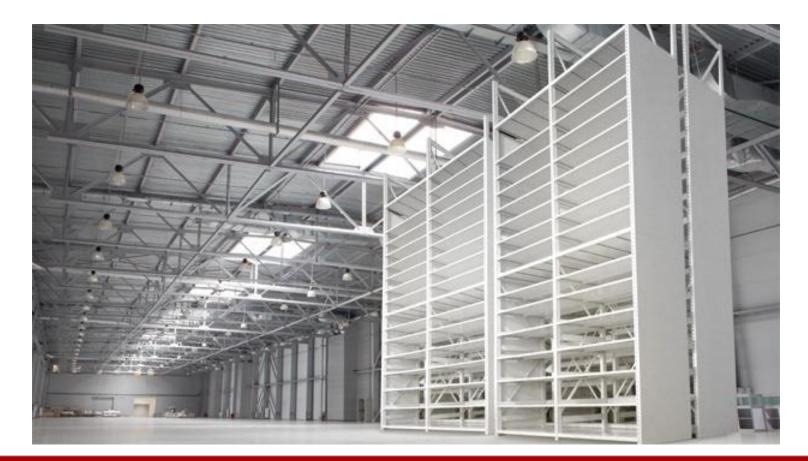

### **HI-BAY Shelving Overview**

#### Starter-Adder Configuration

#### **Starter-Starter Configuration**

**HI-BAY Shelving** 

- Designed for archival & off-site book depositories
- Up to 800lbs (362kg) shelf capacity (with reinforcements)
- Stationary or installed on mobile carriages
- One-piece welded upright frame assembly
- 2" wide post or 3" wide post frames according to design & structural requirments

- Wide range of configurations, sizes, capacities, and accessories
- No-tool adjustments
- Factory powder coat painted
- Ability to accommodate custom fire suppression application with Montel built-in sprinkler brackets
- NARA 1751 compliant for storing archival records