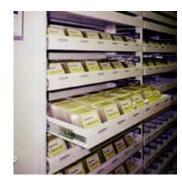

### **Drawers & Accessories**

Sturdy Pull-Out Reference Shelf (80 lb / 36.29 kg load capacity)

Lockable Drawers

Perforated Padlock Drawers

**Utility Drawers** 

Pull-Out Media Drawers

**Supply Drawers** 

Bin Dividers with Bin Fronts