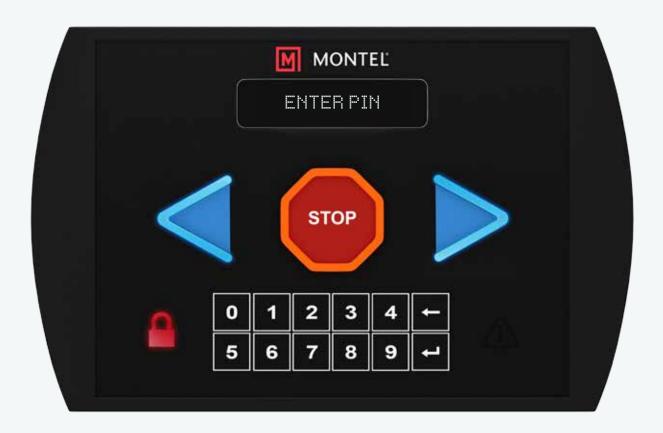

#### PIN-Code Control

The PIN-code control with LCD display\* may restrict the access to specific aisles or the entire system.

ePulse allows you to reconfigure the security settings of your system at anytime.

The *controlled access locks*\* and the *automatic motor brakes*\* prevent the system from being moved by use of force.

SafeAisle can be interfaced and coordinated with your building's fire, sprinkler, lighting, or alarm security systems. For example, the system can be programmed to move to preset equal spacing between the carriages when the fire/sprinkler system is activated, or completely closed and locks itself in the event of a security breach.