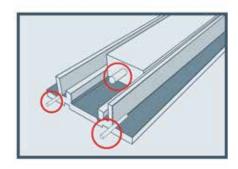

# Why SafeAisle? Increase productivity by saving time and costs.

Interlock steel rail and sub-rail connectors increase structural rigidity and prevent both lateral and horizontal movements.

Superior layered and staggered top-to-bottom spliceless track restricts both lateral and horizontal movements. Ensures a smooth weight transfer from one track section to the other. Provides better alignment for guidance. Sub-rail continuously supports the top steel rail at the junction point. Provides greater structural rigidity.

Montel's method of layered and staggered sub-rail and rail connection points prevent corresponding parallel carriage wheels to encounter rail joints simultaneously. Eliminates track deflection. Provides less vibration and jarring. Ensures better weight distribution from one parallel track to the other. This superior track design results in greater continuity for smooth wheel travel and obvious less vibration affecting the stored materials.