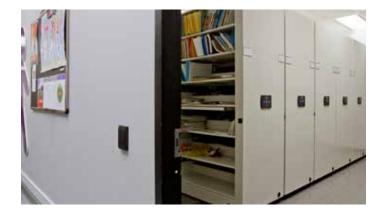

#### **Storage Components**

Any storage component can be mounted on a mobile carriage: SmartShelf® 4-Post hybrid shelving, cantilever, case-type, wide span shelving, as well as all related accessories such as trays, drawers, bins and doors. You may also install lockers, filing cabinets, storage cabinets, and anything from archaeology to zoology cabinets. SafeAisle can also accommodate your existing shelving, lockers, or cabinets.