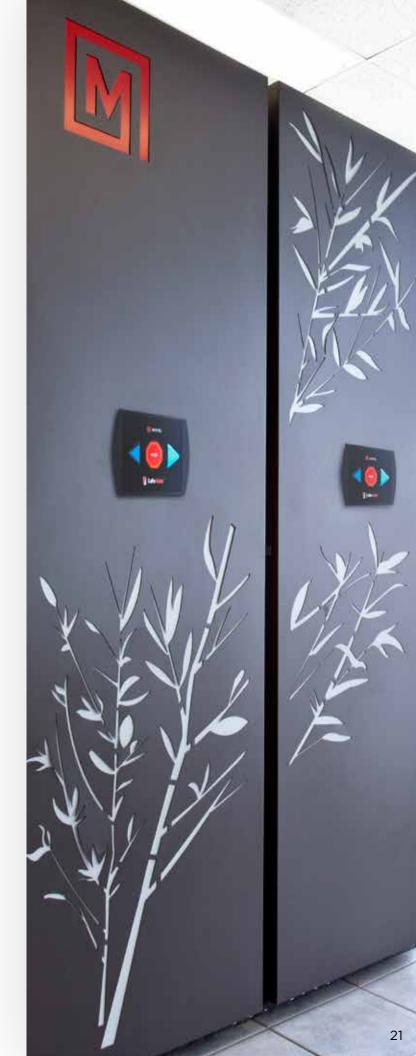

### **Complete Aisle-Detection LED Guard Technology**

With its revolutionary advanced optional safety *LED Guard Technology*, SafeAisle prevents any carriage movement when a user, or even a small object, is located anywhere within the aisle.

#### Safety Lock Out

The backlit red Stop signals the presence of a user or object at either end of an aisle. The selection of a new aisle is prevented until the open aisle is cleared. There is no Reset button. There is no way to override the safety system with  $Led\ Guard\ Technology^{TM}$ . A multilingual audio feedback feature and an LCD display are available.

#### Automatic Aisle Reset

Upon confirmation there is no additional person or object within the aisle, SafeAisle resets automatically as soon as a user exits the aisle. The LED-friendly visual backlit arrows on the control face panels instantly switch to blue and indicate the available aisles.

### **User-Friendliness**

The LED-friendly visual backlit indicators display the available options for carriage movement. Only the safe choices are illuminated. If it is not a safe option, than it is not an available option.