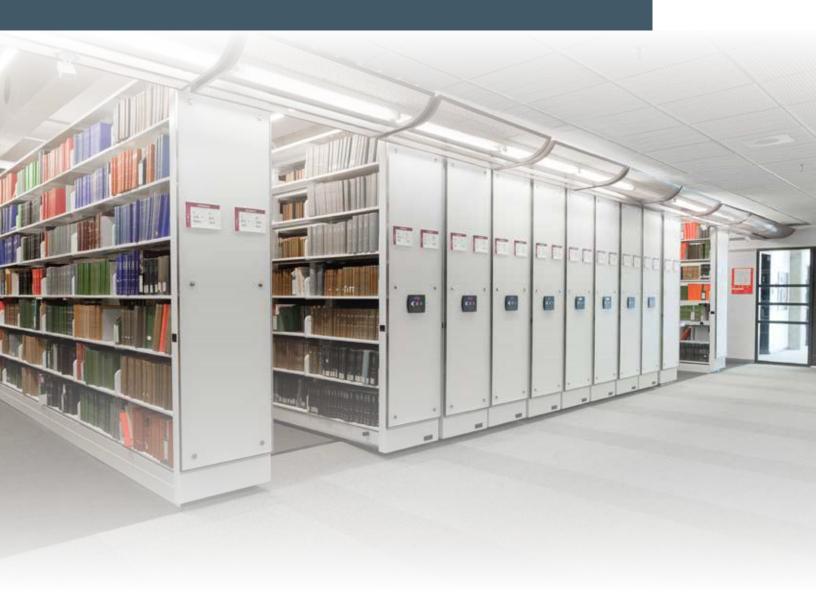

High-Density Powered Mobile Storage System

### **Ultimate Powered Mobile Storage System**

Montel, the pioneer of high-density mobile storage systems in North America, sets new standards in safety, reliability, and user-friendliness with its revolutionary system: **SafeAisle**<sup>®</sup>.

### **Redefining Safety**

SafeAisle adds a new dimension to safety by monitoring the entire floor surface of an aisle.

People come first. Safety must be standard. Safety must not be optional. Your safety must be guaranteed.

As soon as, and as long as, a user or an object is in an aisle, the built-in total detection safeguard prevents the movement of any carriage. The mobile system does not move, preventing users from potentially being trapped or injured. Furthermore, wheelchairs, stools, carts, books, and even small objects cannot be damaged, shifted, or otherwise affected.