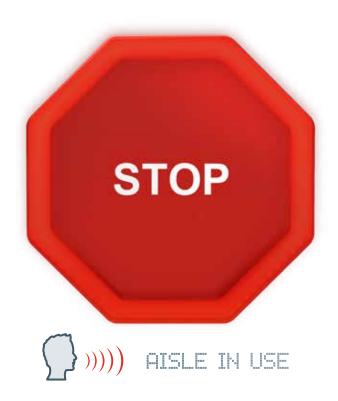

#### Safety Lock Out

The backlit red Stop signals the presence of a user or object at either end of an aisle. The selection of a new aisle is prevented until the open aisle is cleared. There is no Reset button. There is no way to override the safety system with  $Led\ Guard\ Technology^{TM}$ . A multilingual audio feedback feature and an LCD display are available.

# Carriage Length and Load

Available from 3 feet (0.9 meters) to 95 feet (28.96 meters). Load capacity is 1,000 pounds per linear foot (1,500 kilograms per linear meter).

"Aisle in Use" Status
Audio Feedback Available