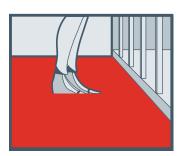

### **Redefining Safety**

SafeAisle adds a new dimension to safety by monitoring the entire floor surface of an aisle.

People come first. Safety must be standard. Safety must not be optional. Your safety must be guaranteed.

As soon as, and as long as, a user or an object is in an aisle, the built-in total detection safeguard prevents the movement of any carriage. The mobile system does not move, preventing users from potentially being trapped or injured. Furthermore, wheelchairs, stools, carts, books, and even small objects cannot be damaged, shifted, or otherwise affected.

### **Complete Aisle-Detection LED Guard Technology**

With its revolutionary advanced optional safety *LED Guard Technology*, SafeAisle prevents any carriage movement when a user, or even a small object, is located anywhere within the aisle.