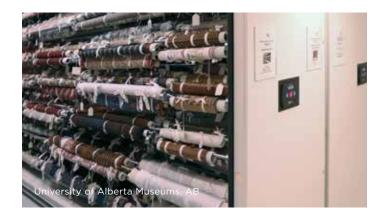

### **Business**

**Military** 

**Education** 

**Public Safety** 

#### **Storage Components**

Any storage component can be mounted on a mobile carriage: SmartShelf® 4-Post hybrid shelving, cantilever, case-type, wide span shelving, as well as all related accessories such as trays, drawers, bins and doors. You may also install lockers, filing cabinets, storage cabinets, and anything from archaeology to zoology cabinets. SafeAisle can also accommodate your existing shelving, lockers, or cabinets.