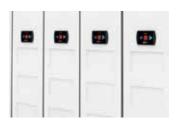

### **Complete Aisle-Detection LED Guard Technology**

With its revolutionary advanced optional safety *LED Guard Technology*, SafeAisle prevents any carriage movement when a user, or even a small object, is located anywhere within the aisle.

#### Safety Lock Out

The backlit red Stop signals the presence of a user or object at either end of an aisle. The selection of a new aisle is prevented until the open aisle is cleared. There is no Reset button. There is no way to override the safety system with  $Led\ Guard\ Technology^{TM}$ . A multilingual audio feedback feature and an LCD display are available.