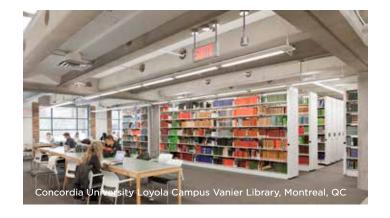

### **Business**

**Military** 

**Education** 

**Public Safety** 

#### **Storage Components**

Any storage component can be mounted on a mobile carriage: SmartShelf® 4-Post hybrid shelving, cantilever, case-type, wide span shelving, as well as all related accessories such as trays, drawers, bins and doors. You may also install lockers, filing cabinets, storage cabinets, and anything from archaeology to zoology cabinets. SafeAisle can also accommodate your existing shelving, lockers, or cabinets.