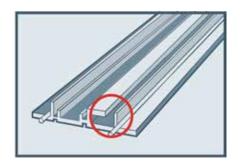

#### **System Stability**

For seismic and stability concerns, Montel provides unique anti-tip rail systems, anchoring devices, and International Building Code (IBC) approved methods of shelving attachment.

# Why SafeAisle? Increase productivity by saving time and costs.

Interlock steel rail and sub-rail connectors increase structural rigidity and prevent both lateral and horizontal movements.

Superior layered and staggered top-to-bottom spliceless track restricts both lateral and horizontal movements. Ensures a smooth weight transfer from one track section to the other. Provides better alignment for guidance. Sub-rail continuously supports the top steel rail at the junction point. Provides greater structural rigidity.