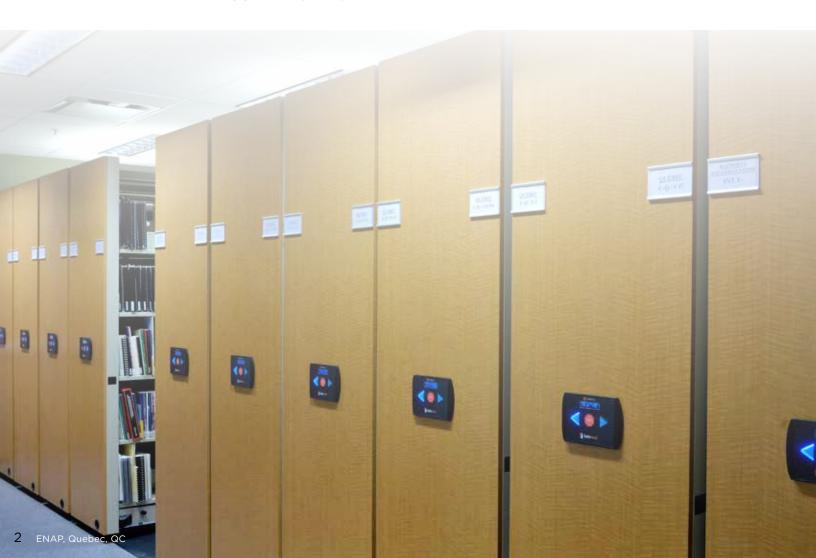

### **User-Friendliness**

The LED-friendly visual backlit indicators display the available options for carriage movement. Only the safe choices are illuminated. If it is not a safe option, than it is not an available option.

SafeAisle takes the guesswork out of safe mobile operations. This ADA-friendly LED visual backlit indicators allow easy visual status from even across the room.

Why SafeAisle? The most user-friendly high-density powered mobile storage system.

#### Automatic Aisle Reset

Upon confirmation there is no additional person or object within the aisle, SafeAisle resets automatically as soon as a user exits the aisle. The LED-friendly visual backlit arrows on the control face panels instantly switch to blue and indicate the available aisles.