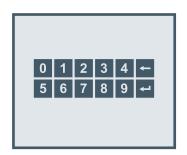

#### PIN-Code Control

The PIN-code control with LCD display\* may restrict the access to specific aisles or the entire system.

ePulse allows you to reconfigure the security settings of your system at anytime.

#### **Standard Controls**

- Master: PIN-Code Control with LCD Display
- Secondary: Standard Controls with LCD Display

#### **Optional Controls**

- PIN-Code Control with LCD Display on Each Face Panel
- Dual Access Controls