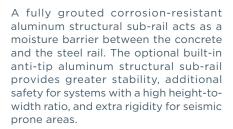

#### **System Stability**

For seismic and stability concerns, Montel provides unique anti-tip rail systems, anchoring devices, and International Building Code (IBC) approved methods of shelving attachment.

# Why SafeAisle? Increase productivity by saving time and costs.

Interlock steel rail and sub-rail connectors increase structural rigidity and prevent both lateral and horizontal movements.

Superior layered and staggered top-to-bottom spliceless track restricts both lateral and horizontal movements. Ensures a smooth weight transfer from one track section to the other. Provides better alignment for guidance. Sub-rail continuously supports the top steel rail at the junction point. Provides greater structural rigidity.