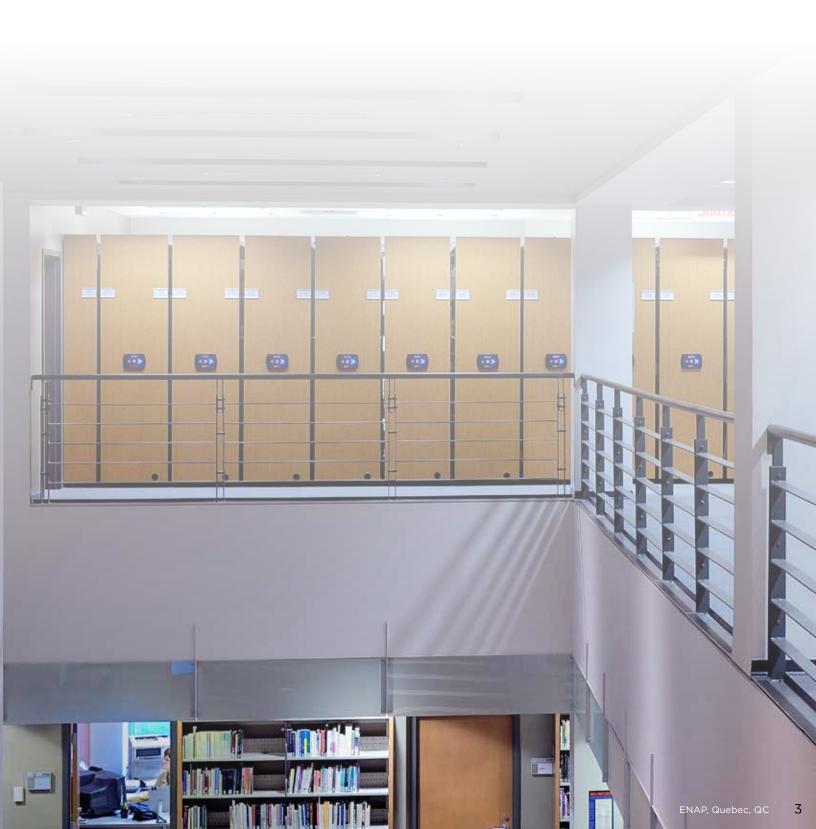

# Face Panel Design Options

Design options include perforated steel patterns, plain or textured, curved, rounded-edge, thermoformed, laminated, or wood panels.

#### Stylish Refined

SafeAisle allows several trendy design features with its customization possibilities. Achieve distinctive sophisticated looks which blend harmoniously with your interior design. Offered in extensive and appealing standard colors, metallic paint colors, custom colors, textured steel panels, perforated steel panel patterns, laminated and thermoformed panels, and other finishing materials. SafeAisle will enhance your facility's fine aesthetics and functionality. Allow SafeAisle to harmonize with other office furniture in today's modern workspace environment. For the complete selection of colors and panels, please refer to the Montel color chart.