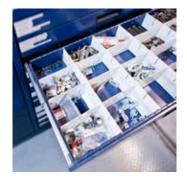

### **Drawers & Accessories**

Sturdy Pull-Out Reference Shelf (80 lb / 36.29 kg load capacity)

Lockable Drawers

Perforated Padlock Drawers

**Utility Drawers** 

Pull-Out Media Drawers

**Supply Drawers** 

Bin Dividers with Bin Fronts

**Garment Rods** 

Safety Bars

Divider Rods

SpaceFront $^{TM}$  Units (Face Display Shelving)

Privacy Flip-Up Drawers