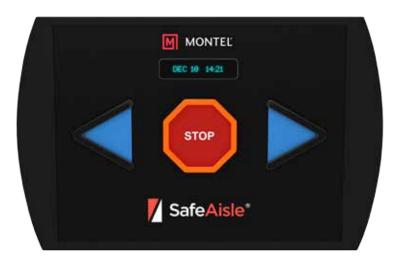

#### Safety Lock Out

The backlit red Stop signals the presence of a user or object at either end of an aisle. The selection of a new aisle is prevented until the open aisle is cleared. There is no Reset button. There is no way to override the safety system with  $Led\ Guard\ Technology^{TM}$ . A multilingual audio feedback feature and an LCD display are available.

# Carriage Length and Load

Available from 3 feet (0.9 meters) to 95 feet (28.96 meters). Load capacity is 1,000 pounds per linear foot (1,500 kilograms per linear meter).

"Aisle in Use" Status
Audio Feedback Available

"Ready to Use" Status
Date and Time Available