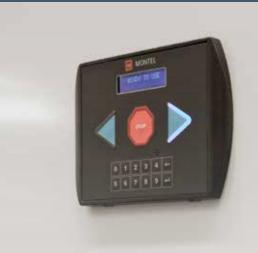

#### PIN-Code Control

The PIN-code control with LCD display\* may restrict the access to specific aisles or the entire system.

ePulse allows you to reconfigure the security settings of your system at anytime.

#### **Standard Controls**

- Master: PIN-Code Control with LCD Display
- Secondary: Standard Controls with LCD Display

#### **Optional Controls**

- PIN-Code Control with LCD Display on Each Face Panel
- Dual Access Controls