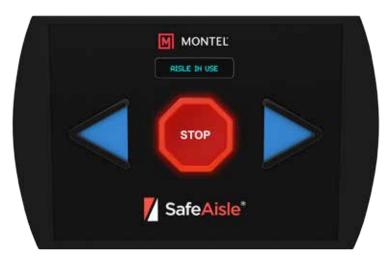

#### Safety Lock Out

The backlit red Stop signals the presence of a user or object at either end of an aisle. The selection of a new aisle is prevented until the open aisle is cleared. There is no Reset button. There is no way to override the safety system with  $Led\ Guard\ Technology^{TM}$ . A multilingual audio feedback feature and an LCD display are available.

#### Automatic Aisle Reset

Upon confirmation there is no additional person or object within the aisle, SafeAisle resets automatically as soon as a user exits the aisle. The LED-friendly visual backlit arrows on the control face panels instantly switch to blue and indicate the available aisles.

# Carriage Length and Load

Available from 3 feet (0.9 meters) to 95 feet (28.96 meters). Load capacity is 1,000 pounds per linear foot (1,500 kilograms per linear meter).

"Aisle in Use" Status
Audio Feedback Available

"Ready to Use" Status
Date and Time Available