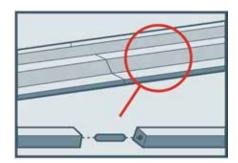

# Why SafeAisle? Increase productivity by saving time and costs.

Interlock steel rail and sub-rail connectors increase structural rigidity and prevent both lateral and horizontal movements.

Superior layered and staggered top-to-bottom spliceless track restricts both lateral and horizontal movements. Ensures a smooth weight transfer from one track section to the other. Provides better alignment for guidance. Sub-rail continuously supports the top steel rail at the junction point. Provides greater structural rigidity.

Montel's method of layered and staggered sub-rail and rail connection points prevent corresponding parallel carriage wheels to encounter rail joints simultaneously. Eliminates track deflection. Provides less vibration and jarring. Ensures better weight distribution from one parallel track to the other. This superior track design results in greater continuity for smooth wheel travel and obvious less vibration affecting the stored materials.