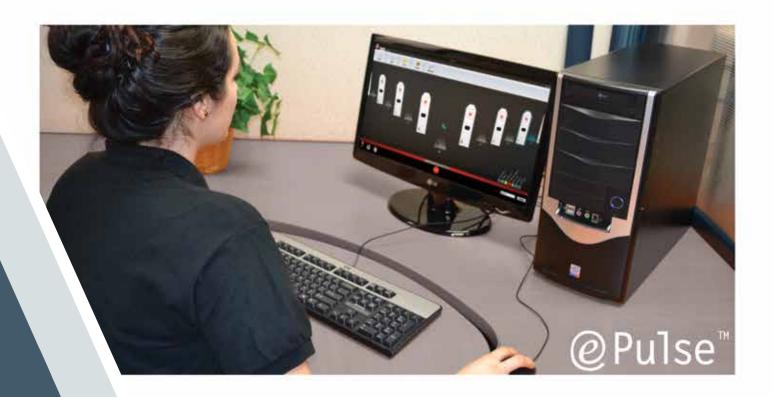

#### ePulse Remote Monitoring and Configuration Software

SafeAisle can be accessed and configured from your computer with the optional ePulse.

### Configurability

You can easily customize SafeAisle using the LCD display PIN-code control for your ongoing functional requirements.

Montel's optional ePulse Remote Monitoring and Configuration Software may also be utilized, which has the capability of providing you and/or your local Authorized Montel Distributor, and/or Montel the capability to manage settings remotely, and monitor the SafeAisle performance and operations with assurance. At anytime, ePulse allows you to reconfigure your SafeAisle to your preferred settings and parameters. This application allows numerous configurable operations to be performed off-site, as well as on-site, to improve productivity and security.

*ePulse* proactively identifies any potential issues with your system, provides quick diagnostics of the system to maximize your uptime, sends automatic email notifications of system errors, and ensures constant monitoring 24 hours a day, every day of the year.