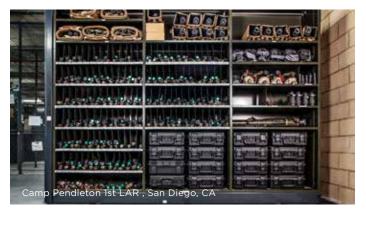

### **Business**

**Military** 

**Education** 

**Public Safety** 

#### **Storage Components**

Any storage component can be mounted on a mobile carriage: SmartShelf® 4-Post hybrid shelving, cantilever, case-type, wide span shelving, as well as all related accessories such as trays, drawers, bins and doors. You may also install lockers, filing cabinets, storage cabinets, and anything from archaeology to zoology cabinets. SafeAisle can also accommodate your existing shelving, lockers, or cabinets.