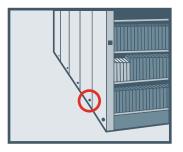

#### Safety Lock Out

The backlit red Stop signals the presence of a user or object at either end of an aisle. The selection of a new aisle is prevented until the open aisle is cleared. There is no Reset button. There is no way to override the safety system with  $Led\ Guard\ Technology^{TM}$ . A multilingual audio feedback feature and an LCD display are available.

#### Automatic Aisle Reset

Upon confirmation there is no additional person or object within the aisle, SafeAisle resets automatically as soon as a user exits the aisle. The LED-friendly visual backlit arrows on the control face panels instantly switch to blue and indicate the available aisles.