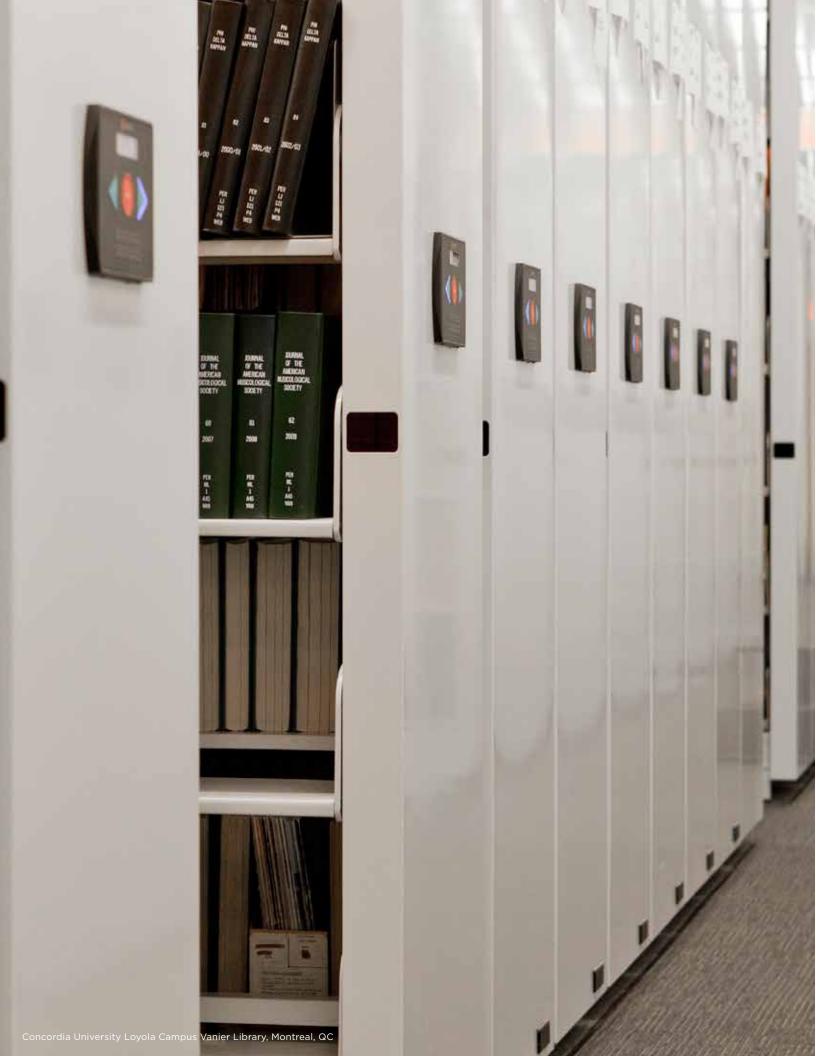

#### Safety Lock Out

The backlit red Stop signals the presence of a user or object at either end of an aisle. The selection of a new aisle is prevented until the open aisle is cleared. There is no Reset button. There is no way to override the safety system with  $Led\ Guard\ Technology^{TM}$ . A multilingual audio feedback feature and an LCD display are available.

#### Automatic Aisle Reset

Upon confirmation there is no additional person or object within the aisle, SafeAisle resets automatically as soon as a user exits the aisle. The LED-friendly visual backlit arrows on the control face panels instantly switch to blue and indicate the available aisles.

### **User-Friendliness**

The LED-friendly visual backlit indicators display the available options for carriage movement. Only the safe choices are illuminated. If it is not a safe option, than it is not an available option.

SafeAisle takes the guesswork out of safe mobile operations. This ADA-friendly LED visual backlit indicators allow easy visual status from even across the room.

Why SafeAisle? The most user-friendly high-density powered mobile storage system.