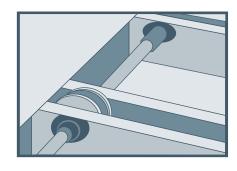

# Why SafeAisle? Increase productivity by saving time and costs.

Interlock steel rail and sub-rail connectors increase structural rigidity and prevent both lateral and horizontal movements.

Superior layered and staggered top-to-bottom spliceless track restricts both lateral and horizontal movements. Ensures a smooth weight transfer from one track section to the other. Provides better alignment for guidance. Sub-rail continuously supports the top steel rail at the junction point. Provides greater structural rigidity.

Montel's method of layered and staggered sub-rail and rail connection points prevent corresponding parallel carriage wheels to encounter rail joints simultaneously. Eliminates track deflection. Provides less vibration and jarring. Ensures better weight distribution from one parallel track to the other. This superior track design results in greater continuity for smooth wheel travel and obvious less vibration affecting the stored materials.

The easy-to-roll and easy-to-clean narrow guidance channels between sub-rails and rail sections reduce tripping hazards, allows carts to easily roll over, prevents debris accumulation, reduces wear on the system and makes cleaning easier.