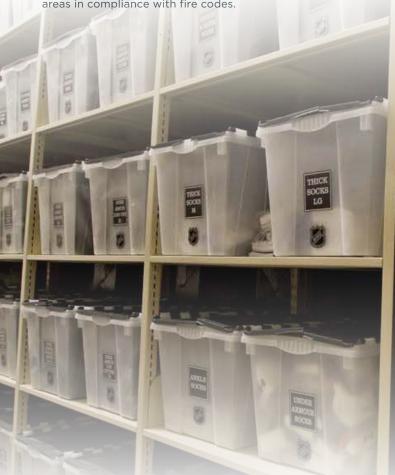

#### **Storage Components**

Any storage component can be mounted on a mobile carriage: SmartShelf® 4-Post hybrid shelving, cantilever, case-type, wide span shelving, as well as all related accessories such as trays, drawers, bins and doors. You may also install lockers, filing cabinets, storage cabinets, and anything from archaeology to zoology cabinets. SafeAisle can also accommodate your existing shelving, lockers, or cabinets.

#### Aisle Obstruction Free / PowerTrack™ Ground Embedded Wiring

With Montel's exclusive and patented PowerTrack, the mobile system's cabling is concealed within a recessed floor trough. Therefore, aisles are completely free of pantographs. The optional PowerTrack system provides unparalleled visual aesthetic appeal. This steamlined design permits optimal use of space in areas with low ceilings, or other obstructions (pipes, HVAC ducts, sprinkler systems, etc.), safe for tall users, and provides obstruction-free sprinkler areas in compliance with fire codes.