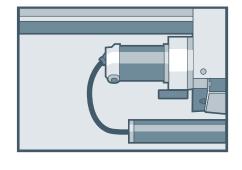

Direct-drive system with full-length drive shaft provides consistent torque to all drive wheels at every rail location. Eliminates distortion and prevents fishtail effect with unbalanced and/or heavy loads. Torque-resistant tubular shaft provides rigidity and prevents binding.

Wire raceway fully protect cables and prevents cables from rubbing on the floor or moving parts during carriage movement.

Optional factory preassembled hinged face panels facilitate ease of access to control boards versus when they are mounted on top of the system, as well as assist system installation.