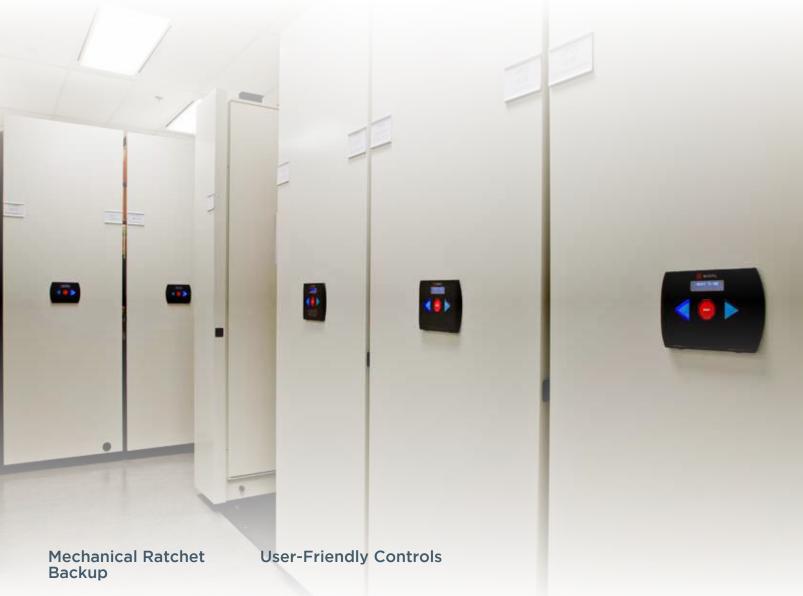

#### Dual Access Controls

The system can be accessed from either end of the aisle.

The optional mechanical ratchet ensures complete accessibility even in the event of a power failure. Additional benefits include no operational downtime, simplified system installation, shorter installation time, and easy relocation.

### **User-Friendliness**

The LED-friendly visual backlit indicators display the available options for carriage movement. Only the safe choices are illuminated. If it is not a safe option, than it is not an available option.

SafeAisle takes the guesswork out of safe mobile operations. This ADA-friendly LED visual backlit indicators allow easy visual status from even across the room.

Why SafeAisle? The most user-friendly high-density powered mobile storage system.