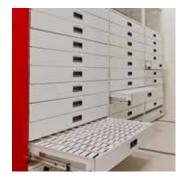

### **Drawers & Accessories**

Sturdy Pull-Out Reference Shelf (80 lb / 36.29 kg load capacity)

Lockable Drawers

Perforated Padlock Drawers

**Utility Drawers** 

Pull-Out Media Drawers

**Supply Drawers** 

Bin Dividers with Bin Fronts